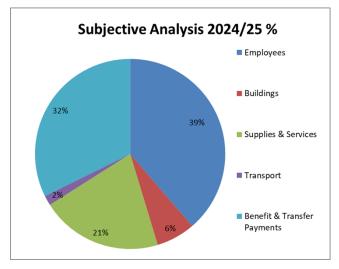

# 3.1 The 2024/25 Budget and Medium-Term Financial Strategy is shown in **Tables 1 & 2**.

| Table 1a                     | Council Services Net Expenditure Budget (2024/25) and MTFS |          |         |         |                                |         | ITFS    |
|------------------------------|------------------------------------------------------------|----------|---------|---------|--------------------------------|---------|---------|
|                              | 2023/24                                                    |          | 2024/25 | Med     | Medium Term Financial Strategy |         |         |
| By Head of Service           | Budget                                                     | Forecast | Budget  | 2025/26 | 2026/27                        | 2027/28 | 2028/29 |
|                              | £000                                                       | £000     | £000    | £000    | £000                           | £000    | £000    |
| Chief Operating Officer      | 5,261                                                      | 4,998    | 5,801   | 6,343   | 6,438                          | 6,593   | 6,703   |
| Chief Planning Officer       | 967                                                        | 867      | 745     | 730     | 682                            | 733     | 785     |
| Corporate Leadership         | 1,289                                                      | 1,244    | 661     | 625     | 589                            | 553     | 567     |
| Corporate Resources          | 8,100                                                      | 5,890    | 8,797   | 9,472   | 7,474                          | 7,542   | 7,753   |
| Economic Development         | 205                                                        | 210      | 395     | 299     | 279                            | 284     | 290     |
| Housing                      | 196                                                        | 198      | 210     | 216     | 217                            | 221     | 225     |
| Leisure & Health             | 265                                                        | 361      | 296     | 132     | 130                            | 126     | 104     |
| Operations                   | 5,109                                                      | 5,796    | 5,534   | 5,074   | 4,823                          | 4,936   | 5,051   |
| Strategic Insight & Delivery | 99                                                         | 337      | 662     | 556     | 556                            | 500     | 534     |
| 3C ICT Shared Service        | 2,622                                                      | 2,609    | 2,903   | 2,887   | 2,918                          | 2,941   | 2,973   |
|                              |                                                            |          |         |         |                                |         |         |
| Net Expenditure              | 24,113                                                     | 22,510   | 26,004  | 26,334  | 24,106                         | 24,429  | 24,985  |