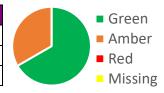

orecast deficit against the 23/24 target now reduced to 27k (from nearly 40k at Q2). The total number of admissions to the end of Q3 was almost 10% higher than at the same point last year.

| Status of actions                  | Number | %   |
|------------------------------------|--------|-----|
| Green (on track)                   | 6      | 67% |
| Amber (within acceptable variance) | 3      | 33% |
| Red (behind schedule)              | 0      | 0%  |



Note: 1 action is being reported on through a project/programme.

| Operational PI latest status       | Number | %   |
|------------------------------------|--------|-----|
| Green (achieved)                   | 2      | 67% |
| Amber (within acceptable variance) | 1      | 33% |
| Red (below acceptable variance)    | 0      | 0%  |



| Operational PI year-end forecast status | Number | %   |
|-----------------------------------------|--------|-----|
| Green (achieved)                        | 2      | 67% |
| Amber (within acceptable variance)      | 1      | 33% |
| Red (below acceptable variance)         | 0      | 0%  |



| Corporate project status                                  | Number | %    |
|-----------------------------------------------------------|--------|------|
| Green (progress on track)                                 | 1      | 100% |
| Amber (behind schedule, project may be recoverable)       | 0      | 0%   |
| Red (significantly behind schedule, serious risks/issues) | 0      | 0%   |



| Action