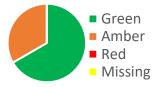

les courses starting from January can be found <a href="here">here</a> and a decision tree has been developed to help adults identify physical activity opportunities appropriate for their age group, health conditions and current activity levels.

Admission levels at One Leisure Facilities remain below target but have improved, with the forecast deficit against the 23/24 target now reduced to 27k (from nearly 40k at Q2). The total number of admissions to the end of Q3 was almost 10% higher than at the same point last year.

| Status of actions                  | Number | %   |
|------------------------------------|--------|-----|
| Green (on track)                   | 6      | 67% |
| Amber (within acceptable variance) | 3      | 33% |
| Red (behind schedule)              | 0      | 0%  |



Note: 1 action is being reported on through a project/programme.

| Operational PI latest status       | Number | %   |
|------------------------------------|--------|-----|
| Green (achieved)                   | 2      | 67% |
| Amber (within acceptable variance) | 1      | 33% |
| Red (below acceptable variance)    | 0      | 0%  |



| Operational PI year-end forecast status | Number | %   |
|-----------------------------------------|--------|-----|
| Green (achieved)                        | 2      | 67% |
| Amber (within acceptable variance)      | 1      | 33% |
| Red (below acceptable variance)         | 0      | 0%  |



| Corporate project status                                  | Number | %    |
|-----------------------------------------------------------|--------|------|
| Gre