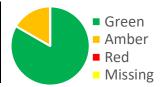

end of the quarter has reduced as a result of focused work by the service in December. Performance is well ahead of the target set for this year (74 applications against a target of 100).

| Status of actions                  | Number | %   |
|------------------------------------|--------|-----|
| Green (on track)                   | 6      | 86% |
| Amber (within acceptable variance) | 1      | 14% |
| Red (behind schedule)              | 0      | 0%  |



Note: 1 action is being reported on through a project/programme.

| Operational PI latest status       | Number | %   |
|------------------------------------|--------|-----|
| Green (achieved)                   | 5      | 83% |
| Amber (within acceptable variance) | 1      | 17% |
| Red (below acceptable variance)    | 0      | 0%  |



| Operational PI year-end forecast status | Number | %    |
|-----------------------------------------|--------|------|
| Green (achieved)                        | 6      | 100% |
| Amber (within acceptable variance)      | 0      | 0%   |
| Red (below acceptable variance)         | 0      | 0%   |



| Corporate project status                                  | Number | %    |
|-----------------------------------------------------------|--------|------|
| Green (progress on track)                                 | 0      | 0%   |
| Amber (behind schedule, project may be recoverable)       | 1      | 100% |
| Red (significantly behind schedule, serious risks/issues) | 0      | 0%   |



| Action