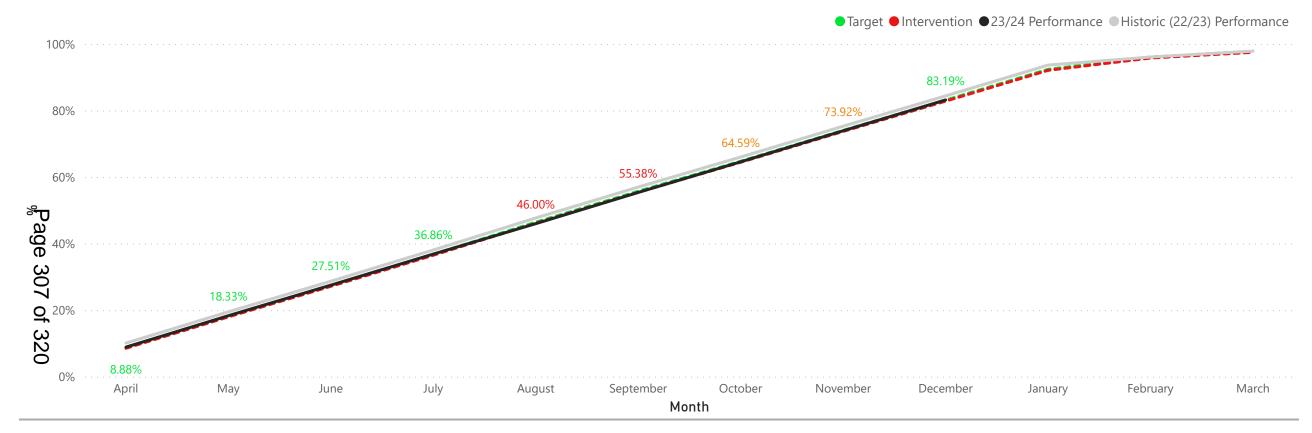

Executive Councillor: B Mickelburgh

Contact Officer: K Sutton 01480 387072

**6. CORPORATE PERFORMANCE REPORT 2023/24 QUARTER 3** (Pages 219 - 320)

The Panel is invited to comment on the Corporate Performance Report 2023/24 Quarter 3.