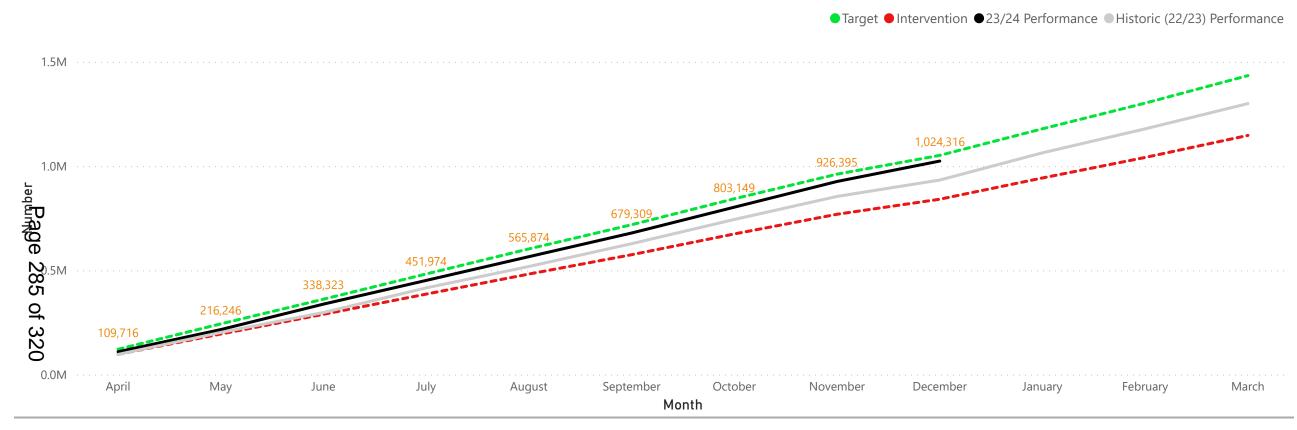

Executive Councillor: B Mickelburgh

Contact Officer: K Sutton 01480 387072

**6. CORPORATE PERFORMANCE REPORT 2023/24 QUARTER 3** (Pages 219 - 320)

The Panel is invited to comment on the Corporate Performance Report 2023/24 Quarter 3.