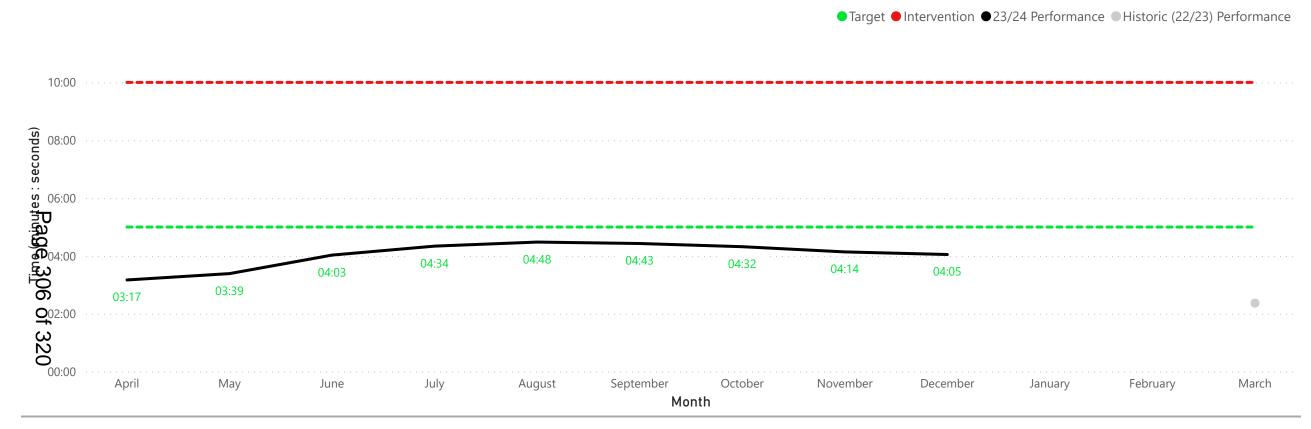

Executive Councillor: B Mickelburgh

Contact Officer: K Sutton 01480 387072

**6. CORPORATE PERFORMANCE REPORT 2023/24 QUARTER 3** (Pages 219 - 320)

The Panel is invited to comment on the Corporate Performance Report 2023/24 Quarter 3.