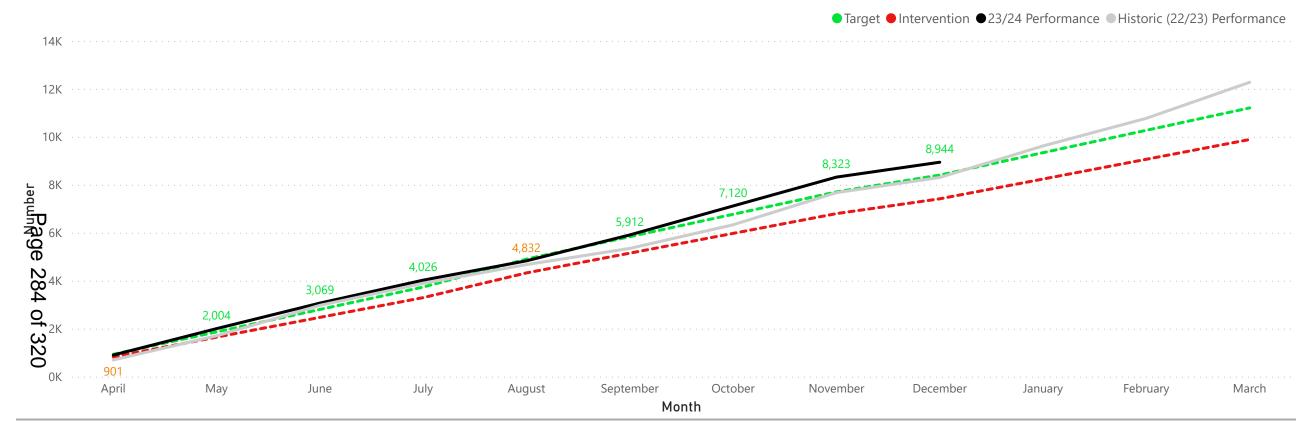

Executive Councillor: B Mickelburgh

Contact Officer: K Sutton 01480 387072

**6. CORPORATE PERFORMANCE REPORT 2023/24 QUARTER 3** (Pages 219 - 320)

The Panel is invited to comment on the Corporate Performance Report 2023/24 Quarter 3.