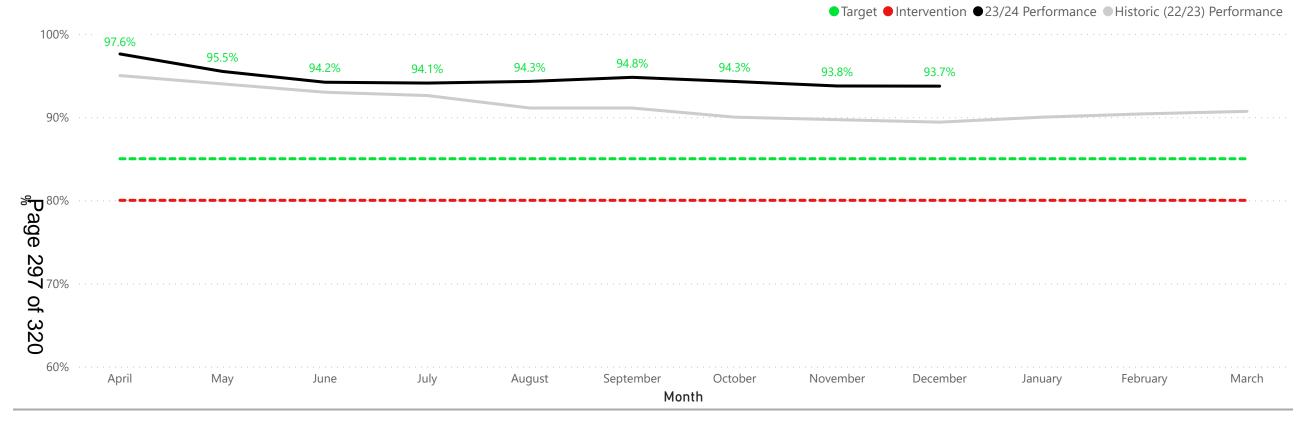

Executive Councillor: B Mickelburgh

Contact Officer: K Sutton 01480 387072

**6. CORPORATE PERFORMANCE REPORT 2023/24 QUARTER 3** (Pages 219 - 320)

The Panel is invited to comment on the Corporate Performance Report 2023/24 Quarter 3.