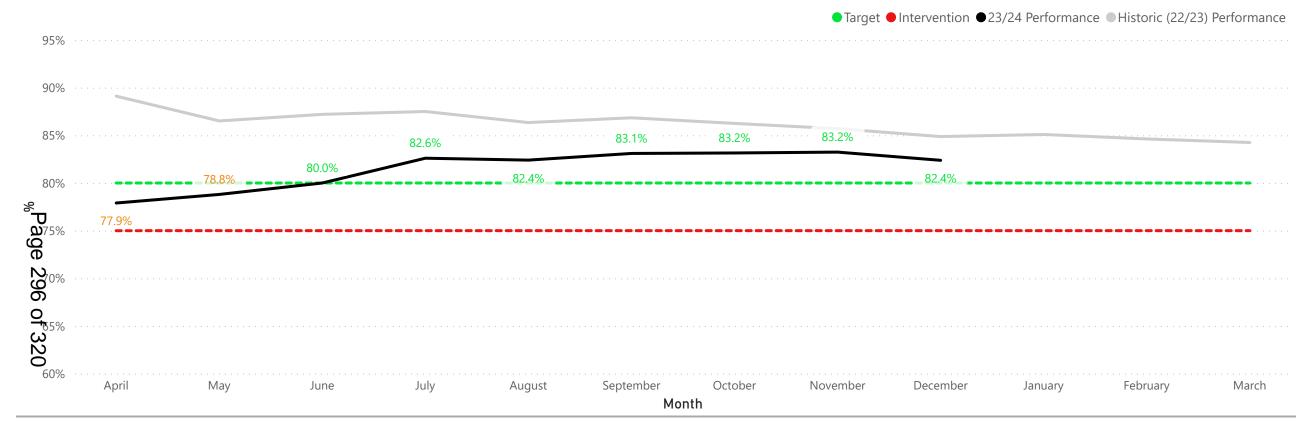

Executive Councillor: B Mickelburgh

Contact Officer: K Sutton 01480 387072

**6. CORPORATE PERFORMANCE REPORT 2023/24 QUARTER 3** (Pages 219 - 320)

The Panel is invited to comment on the Corporate Performance Report 2023/24 Quarter 3.