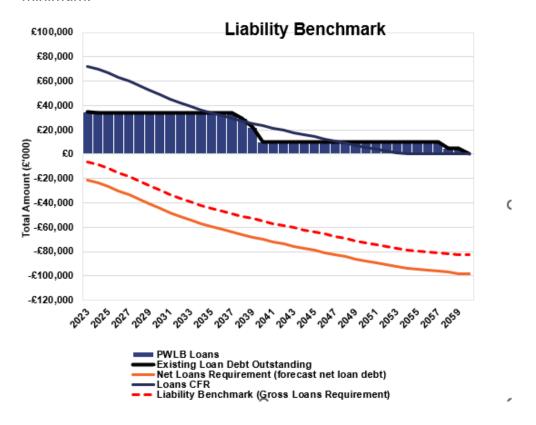

---------|--|--|--|--|
| Net financing need             | 4,439   | 6,053   | 5,135   | 2,757   | 1.282   |  |  |  |  |
| for the year (above)           |         |         |         |         |         |  |  |  |  |
| Less MRP/VRP and               | (2,557) | (2,660) | (3,006) | (3,204) | (3,525) |  |  |  |  |
| other financing                |         |         |         | ,       |         |  |  |  |  |
| movements                      |         |         |         |         |         |  |  |  |  |
| Movement in CFR                | 1,882   | 3,393   | 2,129   | (447)   | (2,243) |  |  |  |  |

## 2.3 Liability Benchmark

The Council is required to estimate and measure the Liability Benchmark (LB) for the forthcoming financial year and the following two financial years, as a minimum.



There are four components to the LB: -

- 1. **Existing loan debt outstanding**: the Council's existing loans that are still outstanding in future years.
- 2. **Loans CFR**: this is calculated in accordance with the loans CFR definition in the Prudential Code and projected into the future based on approved prudential borrowing and planned MRP. This includes only current borrowing not future unplanned borrowing.
- 3. **Net loans requirement**: this will show the Council's gross loan debt less treasury management investments at the last financial year-end, projected into the future and based on its approved prudential borrowing, planned MRP and any other major cash flows forecast.
- 4. **Liability benchmark** (or gross loans requirement): this equals net loans requirement plus short-term l