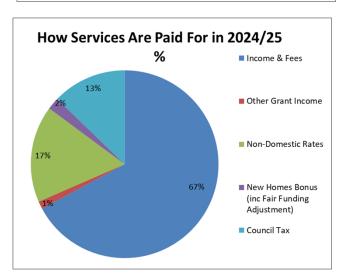

| Table 2                                    | Council Funding Statement Budget (2024/25) and MTFS |          |          |          |             |              |          |  |
|--------------------------------------------|-----------------------------------------------------|----------|----------|----------|-------------|--------------|----------|--|
|                                            | 202                                                 | 3/24     | 2024/25  | Med      | lium Term F | inancial Str | ategy    |  |
|                                            |                                                     | Forecast | Budget   | 2025/26  | 2026/27     | 2027/28      | 2028/29  |  |
|                                            | £000                                                | £000     | £000     | £000     | £000        | £000         | £000     |  |
| Net Expenditure                            | 24,113                                              | 22,510   | 26,004   | 26,334   | 24,106      | 24,429       | 24,985   |  |
| Contribution to/(from) Earmarked Reserves: | 187                                                 | 463      | (787)    | 236      | 247         | 509          | 522      |  |
| Contribution to/(from) General Reserves    | (0)                                                 | 2,607    | 1,872    | 1,477    | (2,163)     | (1,874)      | (1,525)  |  |
| Budget Requirement                         | 24,299                                              | 25,580   | 27,090   | 28,047   | 22,191      | 23,065       | 23,982   |  |
| Retained Business Rates Income             | (33,166)                                            | (34,203) | (36,843) | (38,240) | (36,070)    | (37,252)     | (38,509) |  |
| Tariff                                     | 21,360                                              | 21,360   | 22,320   | 22,614   | 28,796      | 29,161       | 29,556   |  |
| Levy                                       | 2,462                                               | 2,850    | 3,303    | 3,657    | 1,091       | 1,468        | 1,864    |  |
| Renewables                                 | (1,170)                                             | (1,170)  |          | (1,170)  | (1,169)     | (1,169)      | (1,169)  |  |
| Designated (Enterprise Zones)              | (758)                                               | (1,390)  | (1,390)  | (1,457)  | (1,492)     | (1,528)      | (1,565)  |  |
| Returned BRRS Surplus                      |                                                     | -        | -        | -        | (572)       | (572)        | (572)    |  |
| Returned Cap Compensation                  |                                                     | -        | -        | -        | (1,021)     | (1,021)      | (1,021)  |  |
|                                            | (11,272)                                            | (12,553) | (13,780) | (14,596) | (10,437)    | (10,914)     | (11,417) |  |
| Revenue Support Grant (RSG)                | (177)                                               | (177)    | (188)    | (178)    | (162)       | (98)         | (28)     |  |
| New Homes Bonus                            | (1,273)                                             | (1,273)  | (1,699)  | -        | -           | -            | -        |  |
| Collection Fund (Surplus) / Deficit        | (36)                                                | (36)     | 93       | -        | -           | -            | -        |  |
| 3% Funding Guarantee                       | (1,064)                                             |          | ` '      | (2,107)  | -           | -            | -        |  |
| Services Grant                             | (178)                                               | (185)    | ` ,      | (29)     | -           | -            | -        |  |
| Rural Services Grant                       | (45)                                                |          |          | (50)     | (50)        | (50)         | (50)     |  |
| Council Tax Requirement                    | 10,255                                              | 10,255   | 10,632   | 11,087   | 11,541      | 12,003       | 12,487   |  |
| - Base (*)                                 | 65,795.0                                            | 65,795.0 | 66,095.9 | 66,845.2 | 67,544.9    | 68,251.4     | 69,043.4 |  |
| - Per Band D (£)                           | 155.86                                              | 155.86   | 160.86   | 165.86   | 170.86      | 175.86       | 180.86   |  |
| - Increase (£)                             |                                                     |          | 5.00     | 5.00     | 5.00        | 5.00         | 5.00     |  |
| - Increase %                               |                                                     |          | 3.21%    | 3.11%    | 3.01%       | 2.93%        | 2.84%    |  |