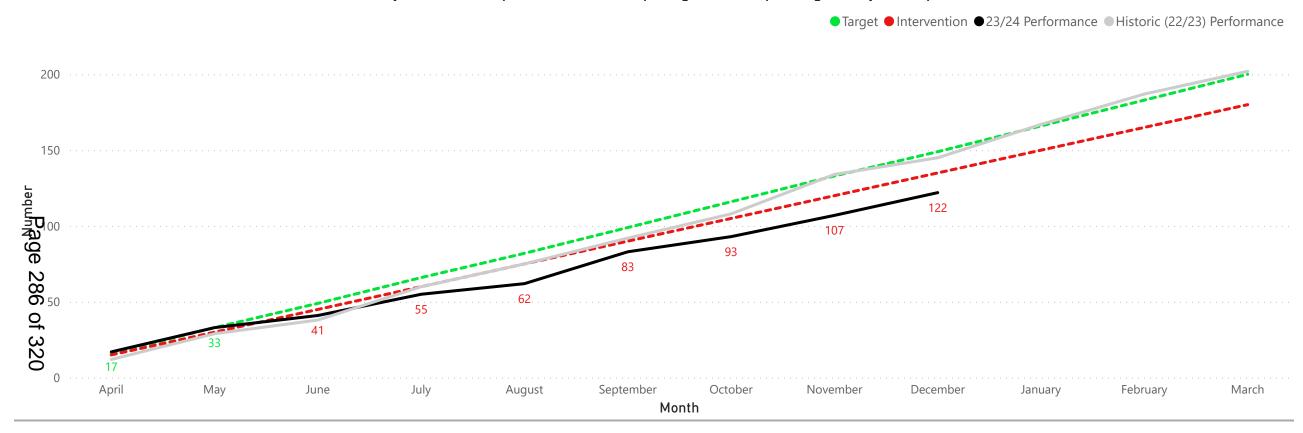

Executive Councillor: B Mickelburgh

Contact Officer: K Sutton 01480 387072

**6. CORPORATE PERFORMANCE REPORT 2023/24 QUARTER 3** (Pages 219 - 320)

The Panel is invited to comment on the Corporate Performance Report 2023/24 Quarter 3.