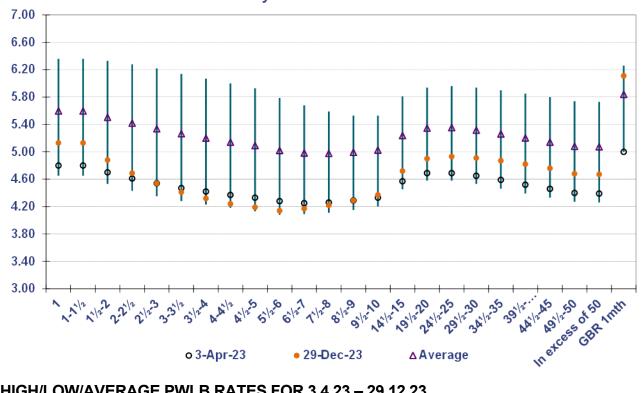

index remains 5% below its record high in February 2023. This modest rise in equities appears to have been mostly driven by strong performances in the industrials and rate-sensitive technology sectors. But UK equities have continued to underperform US and euro-zone equities. The FTSE 100 has risen by 2.2% in December, while the S&P 500 has risen by 3.8%. This is partly due to lower energy prices, which have been a relatively bigger drag on the FTSE 100, due to the index's high concentration of energy companies.

In the chart below, the rise in gilt yields across the curve in the first half of 2023/24, and therein PWLB rates, is clear to see, prior to the end of year rally based on a mix of supportive domestic and international factors.



PWLB Certainty Rate Variations 3.4.23 to 29.12.23



## HIGH/LOW/AVERAGE PWLB RATES FOR 3.4.23 - 29.12.23

|         | 1 Year     | 5 Year     | 10 Year    | 25 Year    | 50 Year    |
|---------|------------|------------|------------|------------|------------|
| Low     | 4.65%      | 4.13%      | 4.20%      | 4.58%      | 4.27%      |
| Date    | 06/04/2023 | 27/12/2023 | 06/04/2023 | 06/04/2023 | 05/04/2023 |
| High    | 6.36%      | 5.93%      | 5.53%      | 5.96%      | 5.74%      |
| Date    | 06/07/2023 | 07/07/2023 | 23/10/2023 | 23/10/2023 | 23/10/2023 |
| Average | 5.60%      | 5.09%      | 5.03%      | 5.35%      | 5.08%      |
| Spread  | 1.71%      | 1.80%      | 1.33%      | 1.38%      | 1.47%      |

## MPC meetings 2<sup>nd</sup> November and 14<sup>th</sup> December 2023

- On 2<sup>nd</sup> November, the Bank of England's