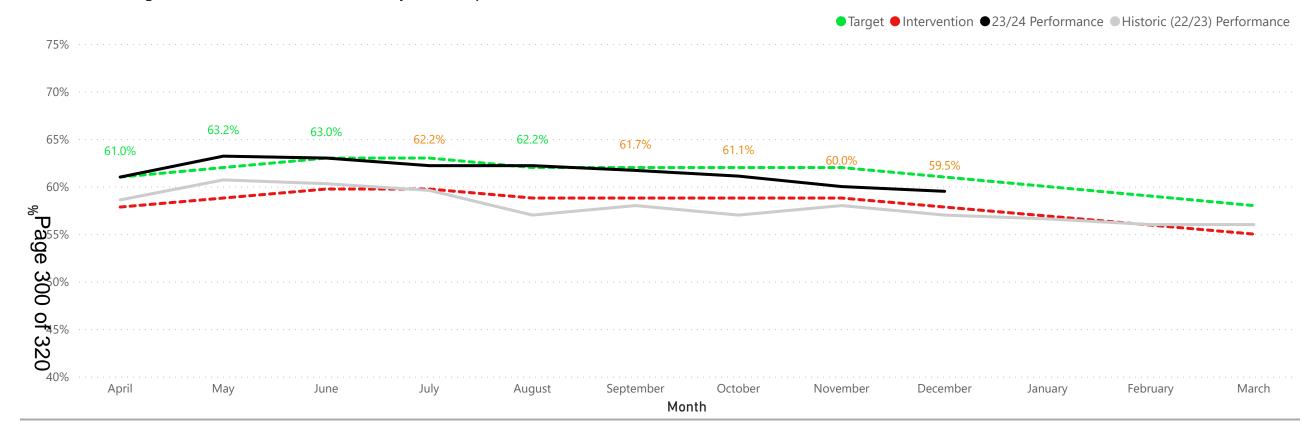

Executive Councillor: B Mickelburgh

Contact Officer: K Sutton 01480 387072

**6. CORPORATE PERFORMANCE REPORT 2023/24 QUARTER 3** (Pages 219 - 320)

The Panel is invited to comment on the Corporate Performance Report 2023/24 Quarter 3.