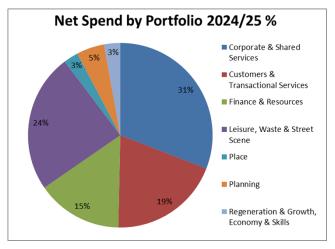

| Table 1b                                | Co     | Council Services Net Expenditure Budget (2024/25) and MTFS |         |                                |         |         |         |
|-----------------------------------------|--------|------------------------------------------------------------|---------|--------------------------------|---------|---------|---------|
|                                         | 202    | 3/24                                                       | 2024/25 | Medium Term Financial Strategy |         |         | ategy   |
| By Portfolio                            | Budget | Forecast                                                   | Budget  | 2025/26                        | 2026/27 | 2027/28 | 2028/29 |
|                                         | £000   | £000                                                       | £000    | £000                           | £000    | £000    | £000    |
| Community & Health                      | 278    | 237                                                        | 311     | 355                            | 358     | 361     | 364     |
| Corporate & Shared Services             | 7,234  | 6,875                                                      | 7,938   | 7,946                          | 8,055   | 8,165   | 8,235   |
| Customers & Transactional Services      | 4,473  | 4,403                                                      | 4,998   | 5,494                          | 5,584   | 5,724   | 5,836   |
| Finance & Resources                     | 3,673  | 1,708                                                      | 3,865   | 4,579                          | 2,598   | 2,597   | 2,771   |
| Leisure, Waste & Street Scene           | 5,270  | 6,170                                                      | 6,249   | 5,435                          | 5,089   | 5,133   | 5,251   |
| Place                                   | 1,289  | 1,244                                                      | 661     | 625                            | 589     | 553     | 567     |
| Planning                                | 1,407  | 1,321                                                      | 1,254   | 1,261                          | 1,213   | 1,267   | 1,320   |
| Regeneration & Growth, Economy & Skills | 489    | 552                                                        | 729     | 639                            | 620     | 629     | 641     |
|                                         |        |                                                            |         |                                |         |         |         |
| Net Expenditure                         | 24,113 | 22,510                                                     | 26,005  | 26,334                         | 24,106  | 24,429  | 24,985  |