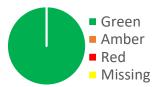

en (on track)                   | 6      | 86% |
| Amber (within acceptable variance) | 1      | 14% |
| Red (behind schedule)              | 0      | 0%  |



Note: 1 action is being reported on through a project/programme.

| Operational PI latest status       | Number | %   |
|------------------------------------|--------|-----|
| Green (achieved)                   | 5      | 83% |
| Amber (within acceptable variance) | 1      | 17% |
| Red (below acceptable variance)    | 0      | 0%  |



| Operational PI year-end forecast status | Number | %    |
|-----------------------------------------|--------|------|
| Green (achieved)                        | 6      | 100% |
| Amber (within acceptable variance)      | 0      | 0%   |
| Red (below acceptable variance)         | 0      | 0%   |



| Corporate project status                                  | Number | %    |
|-----------------------------------------------------------|--------|------|
| Green (progress on track)                                 | 0      | 0%   |
| Amber (behind schedule, project may be recoverable)       | 1      | 100% |
| Red (significantly behind schedule, serious risks/issues) | 0      | 0%   |



| Action                                                                                                                                                                                    | Direction of Travel | Latest<br>Status |
|-----------------------------------------------------------------------------------------------------------------------------------------------------------------------------