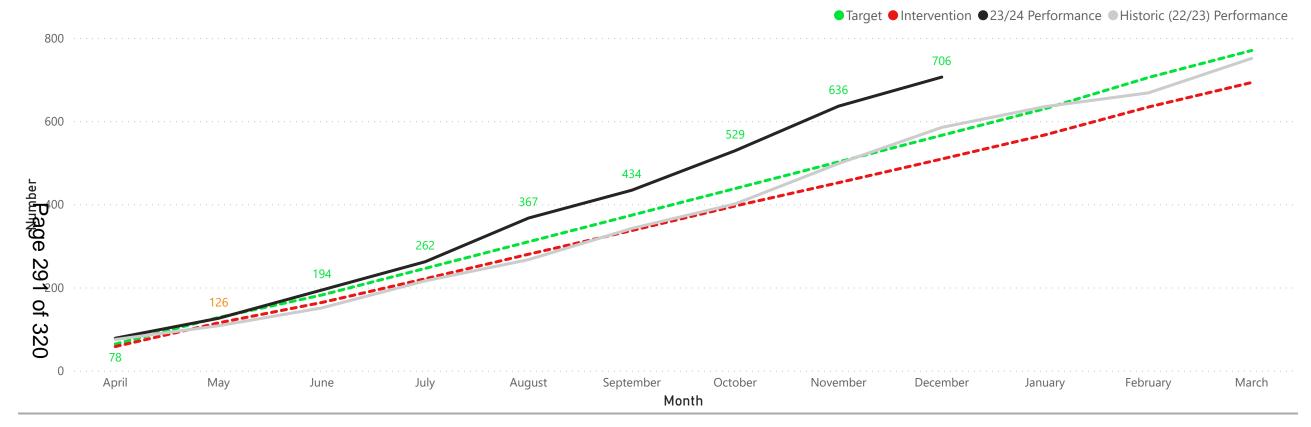

Executive Councillor: B Mickelburgh

Contact Officer: K Sutton 01480 387072

**6. CORPORATE PERFORMANCE REPORT 2023/24 QUARTER 3** (Pages 219 - 320)

The Panel is invited to comment on the Corporate Performance Report 2023/24 Quarter 3.