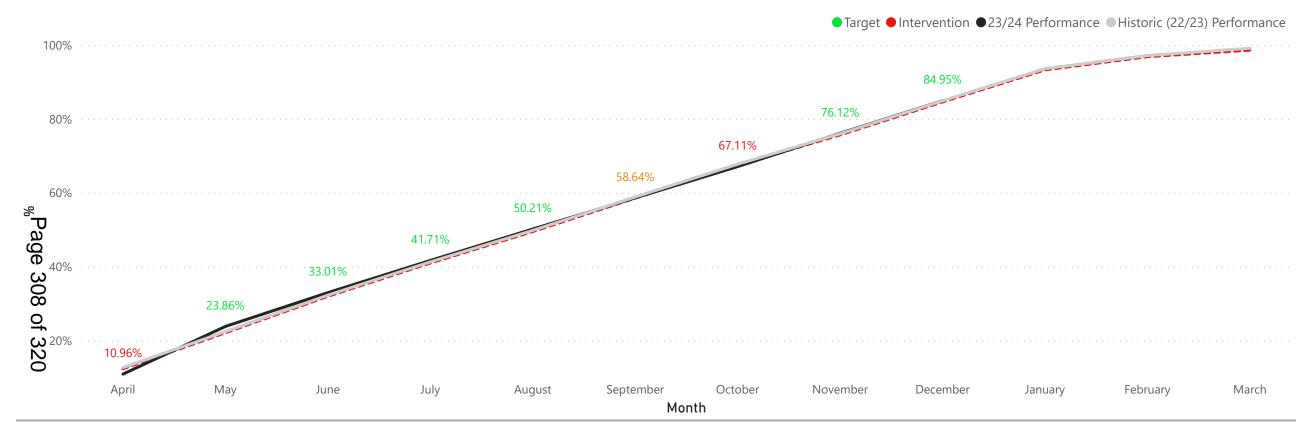

Executive Councillor: B Mickelburgh

Contact Officer: K Sutton 01480 387072

**6. CORPORATE PERFORMANCE REPORT 2023/24 QUARTER 3** (Pages 219 - 320)

The Panel is invited to comment on the Corporate Performance Report 2023/24 Quarter 3.