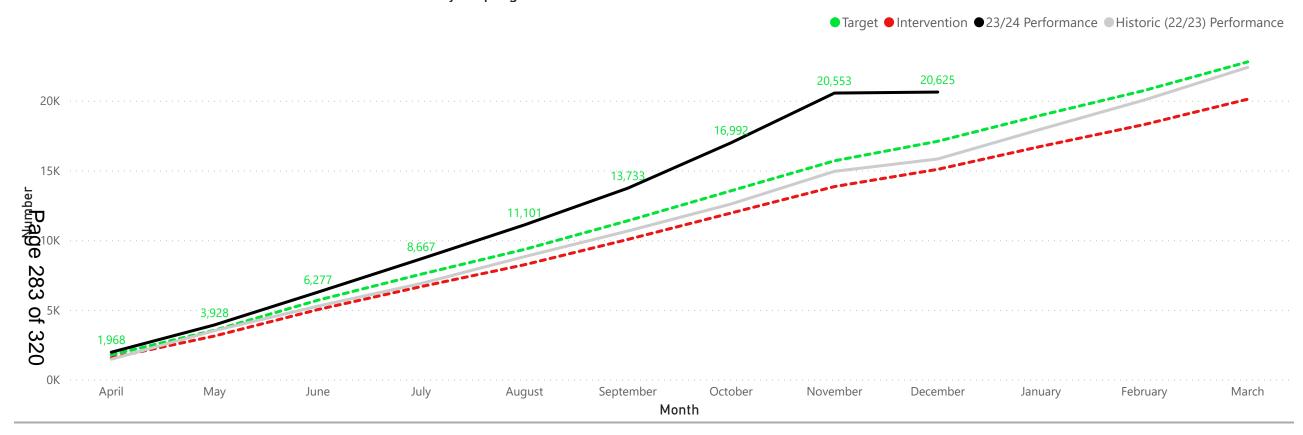

| G                     |
| PI23 Council Tax collection rate                                                                                                                                      |               |                       |
| PI23 Council Tax collection rate PI24 Business Rates collection rate                                                                                                  | G             | G                     |
| PI23 Council Tax collection rate PI24 Business Rates collection rate PI25 Staff sickness days lost per full time equivalent (FTE) (Rolling 12 month total)            | G             | G                     |

#### Outcome: Improving the happiness and wellbeing of residents

PI 1a. Number of attendances at One Leisure Active Lifestyles programmes



#### Latest commentary from service:

December is a traditionally quiet month with classes taking a break over the holiday period. The team's customers are generally more susceptible to ill health over the winter and risk averse to attending when it is too cold or wet e.g. the pulmonary maintenance customers.

Attendances are more than 30% above the same stage last year and only 5% below the previous year best (18/19) pre-Covid when Wellbeing (Health) Walks were 50% better attended than they are now. The Cardiovascular Disease (CVD)/Frailty Integrated Care System (ICS) funded programme has seen attendances at around 1.5k and new courses starting in January for both this project and the Public Health funded Active for Health are very busy.

Latest year-end forecast:

28,000



#### Outcom