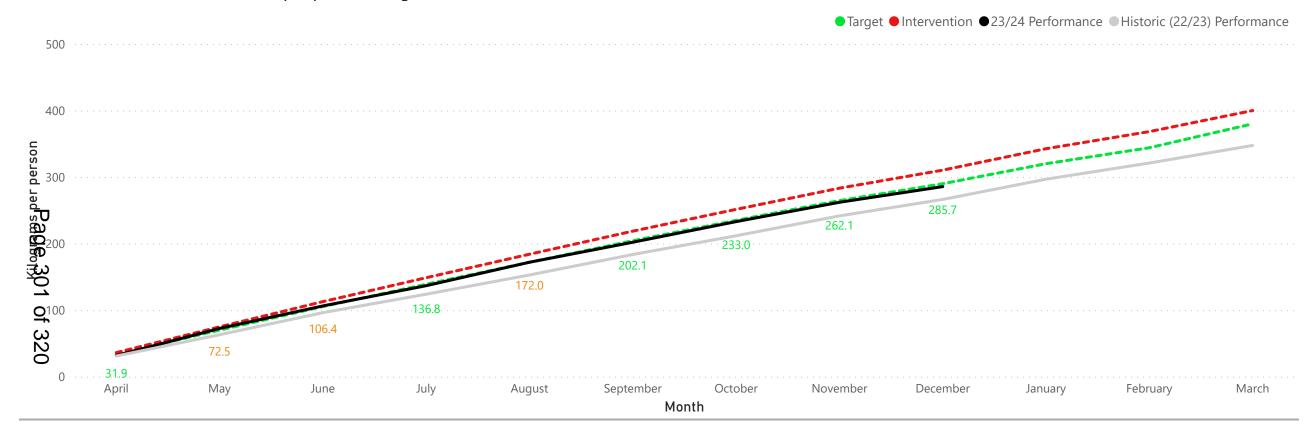

Executive Councillor: B Mickelburgh

Contact Officer: K Sutton 01480 387072

**6. CORPORATE PERFORMANCE REPORT 2023/24 QUARTER 3** (Pages 219 - 320)

The Panel is invited to comment on the Corporate Performance Report 2023/24 Quarter 3.