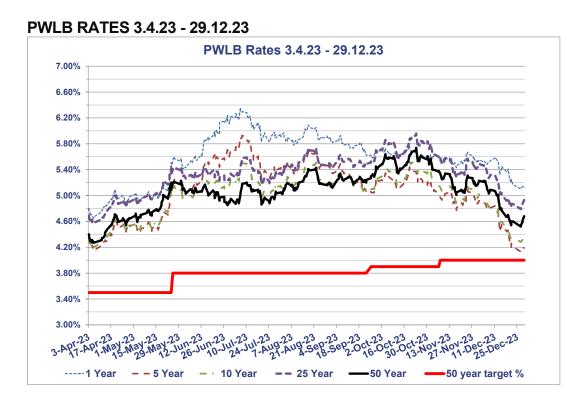

rted the recent rise in the FTSE 100. That said, the index remains 5% below its record high in February 2023. This modest rise in equities appears to have been mostly driven by strong performances in the industrials and rate-sensitive technology sectors. But UK equities have continued to underperform US and euro-zone equities. The FTSE 100 has risen by 2.2% in December, while the S&P 500 has risen by 3.8%. This is partly due to lower energy prices, which have been a relatively bigger drag on the FTSE 100, due to the index's high concentration of energy companies.

In the chart below, the rise in gilt yields across the curve in the first half of 2023/24, and therein PWLB rates, is clear to see, prior to the end of year rally based on a mix of supportive domestic and international factors.



PWLB Certainty Rate Variations 3.4.23 to 29.12.23



## HIGH/LOW/AVERAGE PWLB RATES FOR 3.4.23 - 29.12.23

|         | 1 Year     | 5 Year     | 10 Year    | 25 Year    | 50 Year    |
|---------|------------|------------|------------|------------|------------|
| Low     | 4.65%      | 4.13%      | 4.20%      | 4.58%      | 4.27%      |
| Date    | 06/04/2023 | 27/12/2023 | 06/04/2023 | 06/04/2023 | 05/04/2023 |
| High    | 6.36%      | 5.93%      | 5.53%      | 5.96%      | 5.74%      |
| Date    | 06/07/2023 | 07/07/2023 | 23/10/2023 | 23/10/2023 | 23/10/2023 |
| Average | 5.60%      | 5.09%      | 5.03%      | 5.35%      | 5.08%      |
| Spread  | 1.71%      | 1.80%      | 1.33%      | 1.38%      | 1.47%      |

## MPC meetings 2<sup>nd</sup> November and 14<sup>th</sup> December 2023