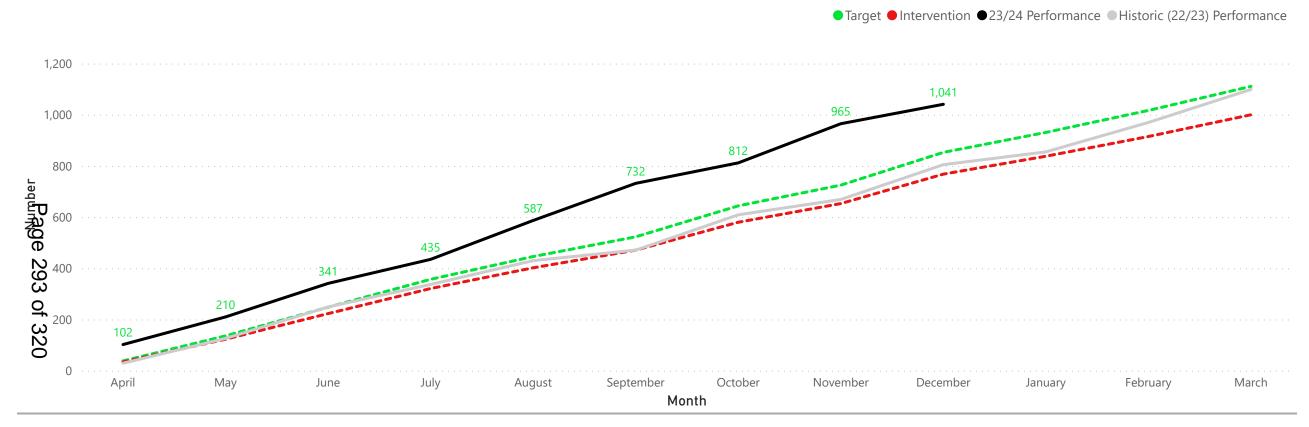

Executive Councillor: B Mickelburgh

Contact Officer: K Sutton 01480 387072

**6. CORPORATE PERFORMANCE REPORT 2023/24 QUARTER 3** (Pages 219 - 320)

The Panel is invited to comment on the Corporate Performance Report 2023/24 Quarter 3.