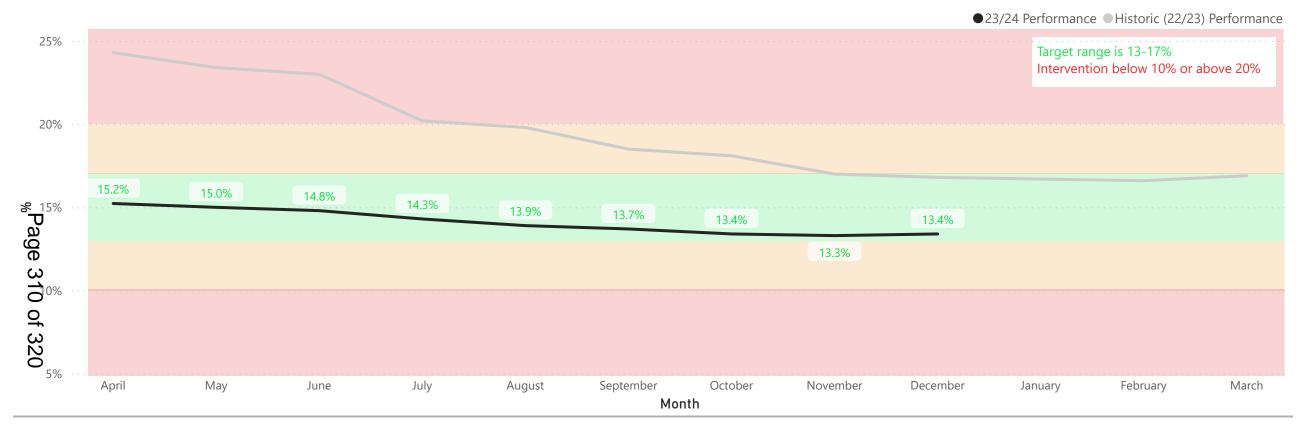

Executive Councillor: B Mickelburgh

Contact Officer: K Sutton 01480 387072

**6. CORPORATE PERFORMANCE REPORT 2023/24 QUARTER 3** (Pages 219 - 320)

The Panel is invited to comment on the Corporate Performance Report 2023/24 Quarter 3.