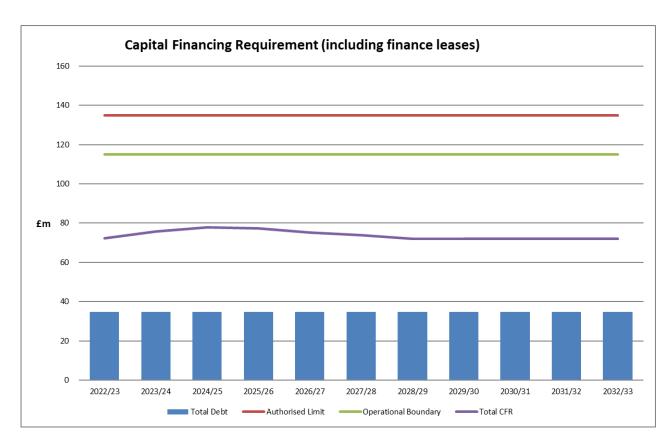

#### 2. BACKGROUND

- 2.1 In respect of 2024/25, the Final Budget shows:
  - a budget with net expenditure of £26.004m and a Budget Requirement of £27.090m.
  - an MTFS that has a profiled decrease in the Budget Requirement to £23.982m by 2028/29.
  - a Capital Programme of £26.073m for 2024/25, that reduces to £3.340m by 2028/29; with net internal funding of £5.135m and £1.739m respectively.
- 2.2 In respect of 2024/25, the Final Budget includes:
  - savings and additional income of £1.306m.
  - growth of £2.831m.
  - unavoidable cost pressures of £2.006m
  - the provisional finance settlement of £1.699m in respect of New Homes Bonus, £0.804m Funding Guarantee Grant, and £0.188m Revenue Support Grant.
  - an estimate of £13.780m for Business Rates related income.