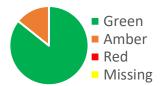

quarter, this was due to a small number of backlog cases being determined in December where permission was refused (2 out of 4 cases) and the service is still forecasting to recover to Green status by the year-end. The total number of planning applications processed over 26 weeks old (where there is no extension of time in place) at the end of the quarter has reduced as a result of focused work by the service in December. Performance is well ahead of the target set for this year (74 applications against a target of 100).

| Status of actions                  | Number | %   |
|------------------------------------|--------|-----|
| Green (on track)                   | 6      | 86% |
| Amber (within acceptable variance) | 1      | 14% |
| Red (behind schedule)              | 0      | 0%  |



Note: 1 action is being reported on through a project/programme.

| Operational PI latest status       | Number | %   |
|------------------------------------|--------|-----|
| Green (achieved)                   | 5      | 83% |
| Amber (within acceptable variance) | 1      | 17% |
| Red (below acceptable variance)    | 0      | 0%  |



| Operational PI year-end forecast status | Number | %    |
|-----------------------------------------|--------|------|
| Green (achieved)                        | 6      | 100% |
| Amber (within acceptable variance)      | 0      | 0%   |
| Red (below acceptable variance)         | 0      | 0%   |



| Corporate project status                                  | Number | %    |
|-----------------------------------------------------------|--------|------|