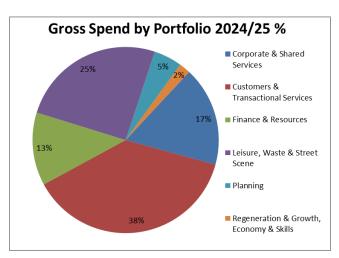

# 3.1 The 2024/25 Budget and Medium-Term Financial Strategy is shown in **Tables 1 & 2**.

| Table 1a                     | Council Services Net Expenditure Budget (2024/25) and MTFS |          |         |         |                                |         | ITFS    |
|------------------------------|------------------------------------------------------------|----------|---------|---------|--------------------------------|---------|---------|
|                              | 2023/24                                                    |          | 2024/25 | Med     | Medium Term Financial Strategy |         |         |
| By Head of Service           | Budget                                                     | Forecast | Budget  | 2025/26 | 2026/27                        | 2027/28 | 2028/29 |
|                              | £000                                                       | £000     | £000    | £000    | £000                           | £000    | £000    |
| Chief Operating Officer      | 5,261                                                      | 4,998    | 5,801   | 6,343   | 6,438                          | 6,593   | 6,703   |
| Chief Planning Officer       | 967                                                        | 867      | 745     | 730     | 682                            | 733     | 785     |
| Corporate Leadership         | 1,289                                                      | 1,244    | 661     | 625     | 589                            | 553     | 567     |
| Corporate Resources          | 8,100                                                      | 5,890    | 8,797   | 9,472   | 7,474                          | 7,542   | 7,753   |
| Economic Development         | 205                                                        | 210      | 395     | 299     | 279                            | 284     | 290     |
| Housing                      | 196                                                        | 198      | 210     | 216     | 217                            | 221     | 225     |
| Leisure & Health             | 265                                                        | 361      | 296     | 132     | 130                            | 126     | 104     |
| Operations                   | 5,109                                                      | 5,796    | 5,534   | 5,074   | 4,823                          | 4,936   | 5,051   |
| Strategic Insight & Delivery | 99                                                         | 337      | 662     | 556     | 556                            | 500     | 534     |
| 3C ICT Shared Service        | 2,622                                                      | 2,609    | 2,903   | 2,887   | 2,918                          | 2,941   | 2,973   |
|                              |                                                            |          |         |         |                                |         |         |
| Net Expenditure              | 24,113                                                     | 22,510   | 26,004  | 26,334  | 24,106                         | 24,429  | 24,985  |