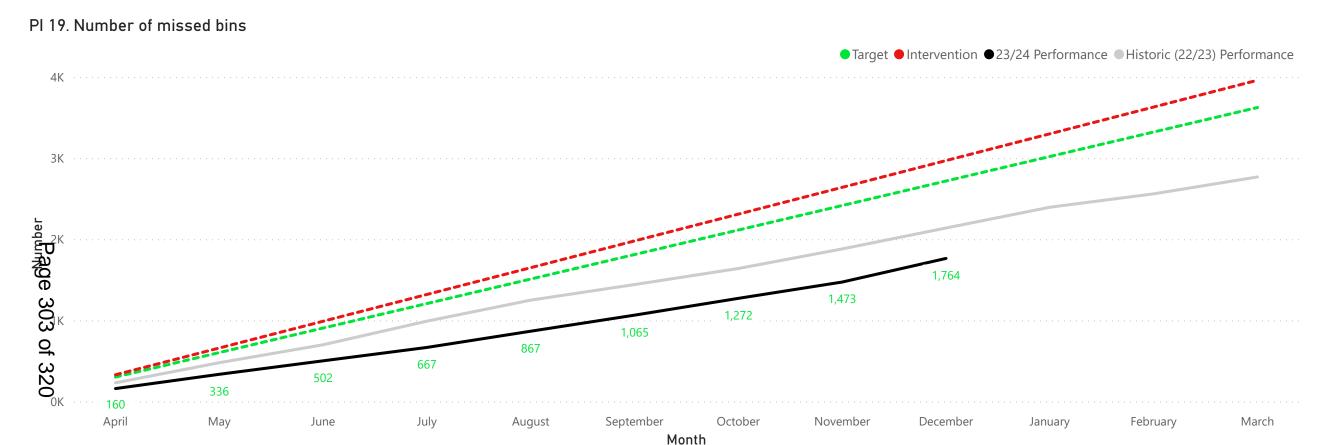

Executive Councillor: B Mickelburgh

Contact Officer: K Sutton 01480 387072

**6. CORPORATE PERFORMANCE REPORT 2023/24 QUARTER 3** (Pages 219 - 320)

The Panel is invited to comment on the Corporate Performance Report 2023/24 Quarter 3.