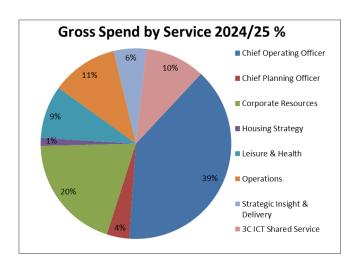

| Table 1b                                | Co     | Council Services Net Expenditure Budget (2024/25) and MTFS |         |                                |         |         |         |
|-----------------------------------------|--------|------------------------------------------------------------|---------|--------------------------------|---------|---------|---------|
|                                         | 202    | 3/24                                                       | 2024/25 | Medium Term Financial Strategy |         |         | ategy   |
| By Portfolio                            | Budget | Forecast                                                   | Budget  | 2025/26                        | 2026/27 | 2027/28 | 2028/29 |
|                                         | £000   | £000                                                       | £000    | £000                           | £000    | £000    | £000    |
| Community & Health                      | 278    | 237                                                        | 311     | 355                            | 358     | 361     | 364     |
| Corporate & Shared Services             | 7,234  | 6,875                                                      | 7,938   | 7,946                          | 8,055   | 8,165   | 8,235   |
| Customers & Transactional Services      | 4,473  | 4,403                                                      | 4,998   | 5,494                          | 5,584   | 5,724   | 5,836   |
| Finance & Resources                     | 3,673  | 1,708                                                      | 3,865   | 4,579                          | 2,598   | 2,597   | 2,771   |
| Leisure, Waste & Street Scene           | 5,270  | 6,170                                                      | 6,249   | 5,435                          | 5,089   | 5,133   | 5,251   |
| Place                                   | 1,289  | 1,244                                                      | 661     | 625                            | 589     | 553     | 567     |
| Planning                                | 1,407  | 1,321                                                      | 1,254   | 1,261                          | 1,213   | 1,267   | 1,320   |
| Regeneration & Growth, Economy & Skills | 489    | 552                                                        | 729     | 639                            | 620     | 629     | 641     |
|                                         |        |                                                            |         |                                |         |         |         |
| Net Expenditure                         | 24,113 | 22,510                                                     | 26,005  | 26,334                         | 24,106  | 24,429  | 24,985  |