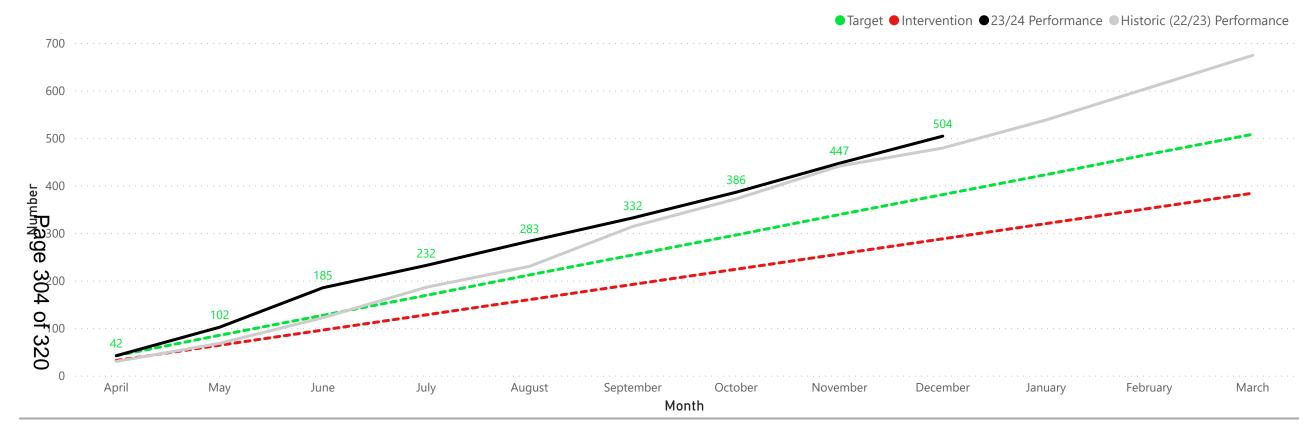

Executive Councillor: B Mickelburgh

Contact Officer: K Sutton 01480 387072

**6. CORPORATE PERFORMANCE REPORT 2023/24 QUARTER 3** (Pages 219 - 320)

The Panel is invited to comment on the Corporate Performance Report 2023/24 Quarter 3.