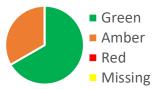

| Green (on track)                   | 6      | 67% |
| Amber (within acceptable variance) | 3      | 33% |
| Red (behind schedule)              | 0      | 0%  |



Note: 1 action is being reported on through a project/programme.

| Operational PI latest status       | Number | %   |
|------------------------------------|--------|-----|
| Green (achieved)                   | 2      | 67% |
| Amber (within acceptable variance) | 1      | 33% |
| Red (below acceptable variance)    | 0      | 0%  |



| Operational PI year-end forecast status | Number | %   |
|-----------------------------------------|--------|-----|
| Green (achieved)                        | 2      | 67% |
| Amber (within acceptable variance)      | 1      | 33% |
| Red (below acceptable variance)         | 0      | 0%  |



| Corporate project status                                  | Number | %    |
|-----------------------------------------------------------|--------|------|
| Green (progress on track)                                 | 1      | 100% |
| Amber (behind schedule, project may be recoverable)       | 0      | 0%   |
| Red (significantly behind schedule, serious risks/issues) | 0      | 0%   |



| Action                                                                                                                                                                                                          | Direction of Travel | Latest<br>Status |
|-------------------------------------------------------------------------------------------------------------------------------------------------------